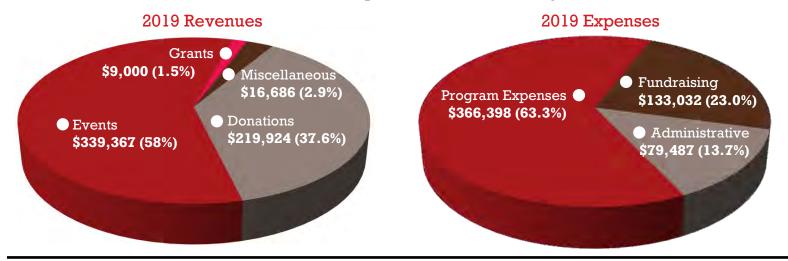

#### 2019 Financials

Gilda's Club relies on the Simcoe Muskoka community for support. All programs are free. Gilda's Club Simcoe Muskoka is proud of the way it manages and safeguards the general contributions we received from donors, corporations, and other organizations.